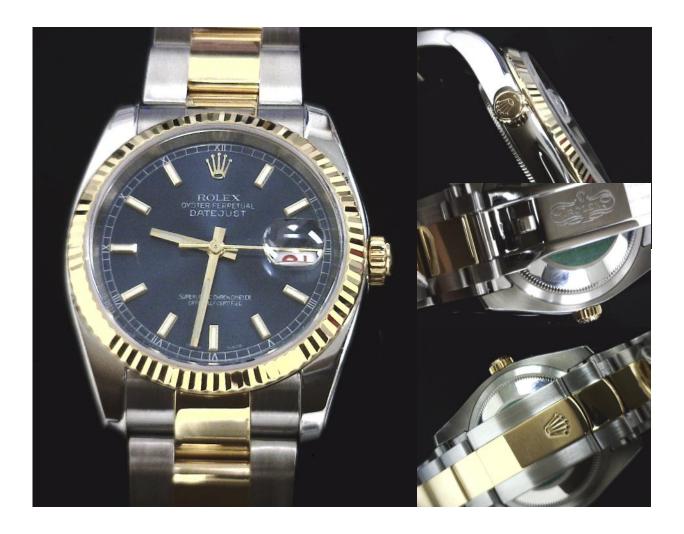

### PRE-OWNED 116203

→ Gender: Men's New Style→ Materials: SS & 18K Gold

→ **Band**: Oyster Band

→ **Bezel**: Fluted 18K Gold

→ Crystal: Sapphire

→ Water-Resistant: Yes

→ Dial: additional colors/styles available

→ **Movement**: Rolex Automatic

 $\rightarrow$  Warranty: 1 Year

→ Condition: Near Mint