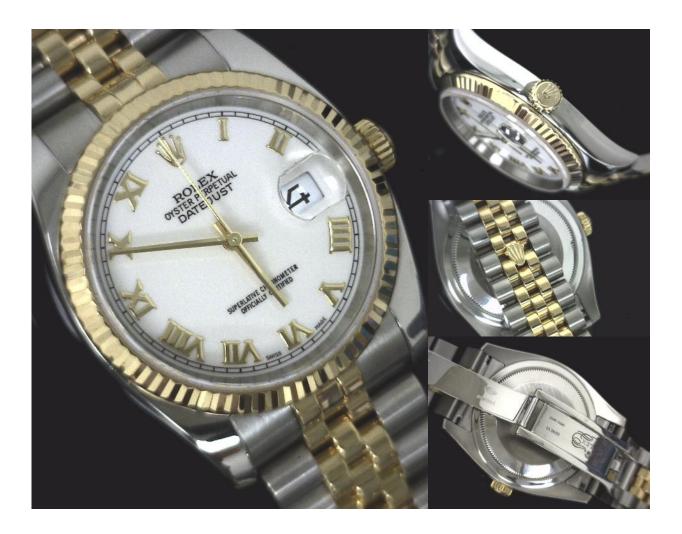

### PRE-OWNED 116233

→ Gender: Men's New Style w/ hidden clasp

→ Materials: SS & 18K Gold

→ **Band**: Jubilee Band

→ Bezel: Fluted 18K Gold

→ Crystal: Sapphire→ Water-Resistant: Yes

→ Dial: additional colors/styles available

→ Warranty: 1 Year

→ Condition: Near Mint