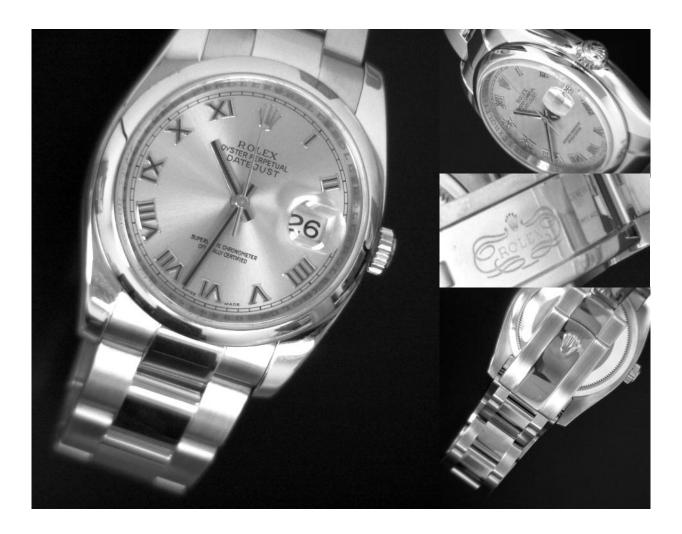

### PRE-OWNED 116200

→ **Gender**: Men's New Style

→ Materials: Stainless Steel

→ **Band**: Oyster Band

→ **Bezel**: SS Smooth Dome Shape

→ Crystal: Sapphire

→ **Water-Resistant**: Yes

→ **Dial**: additional colors/styles

available

→ **Warranty**: 1 Year

→ Condition: Near Mint